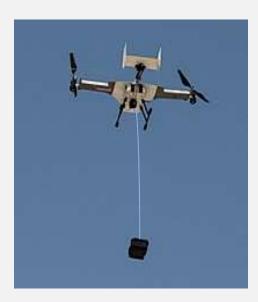

### **Best for**

• Drone Delivery

\*range: 13 miles

Surveillance from Ships

\*range : 20 miles

# **Delivery**

[Yesterday in Sarasota, FL)]