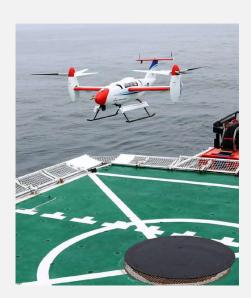

### **Best for**

• Drone Delivery

\*range: 13 miles

Surveillance from Ships

\*range : 20 miles

## **Development Status**

AF100

(1kg/20km)

AF200

(5kg/40km)

 2021 Innovative Product certified by the government