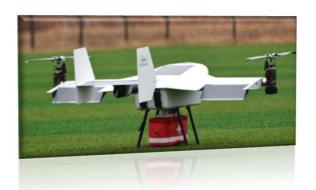

### **Best for**

• Drone Delivery

\*range: 13 miles

Surveillance from Ships

\*range : 20 miles

# **Delivery**

[Yesterday in Sarasota, FL)]