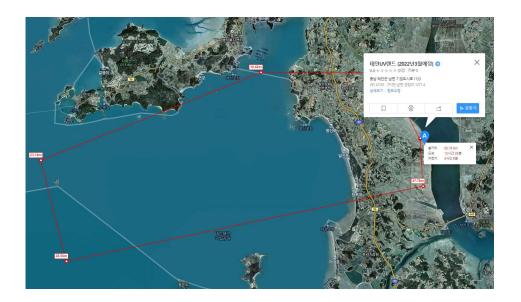

#### ☐ In 2023

- Taean UV Land test site
- 2h/150km
- Test certification

Narma / Kijung Kwon. CEO