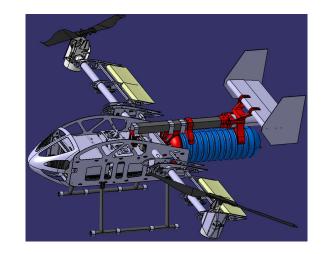

## **Hydrogen Fuel Cell**

| LxWxH         | 1675x1850x567mm                                                   |
|---------------|-------------------------------------------------------------------|
| Weight(Empty) | 12kg                                                              |
| MTOW          | 20.5kg (5L liquefied hydrogen)<br>21.5kg (9L compressed hydrogen) |
| Payload       | 3.5kg                                                             |
| Flight Time   | 2.5h(Liquifed), 1.5h(Compressed)                                  |

## **Hydrogen Fuel Cell**

☐ Using Li-ion battery

## **Hydrogen Fuel Cell**