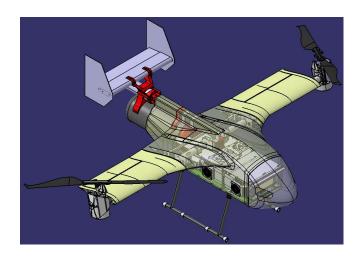

## **Hydrogen Fuel Cell**

| LxWxH         | 1675x1850x567mm                                                   |
|---------------|-------------------------------------------------------------------|
| Weight(Empty) | 12kg                                                              |
| MTOW          | 20.5kg (5L liquefied hydrogen)<br>21.5kg (9L compressed hydrogen) |
| Payload       | 3.5kg                                                             |
| Flight Time   | 2.5h(Liquifed), 1.5h(Compressed)                                  |

## **Hydrogen Fuel Cell**

☐ Using Li-ion battery

## **Hydrogen Fuel Cell**